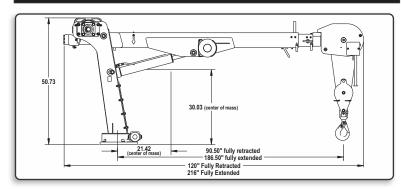

## specifications

### short tower

# 93.25" fully retracted 120" Fully Retracted 216" Fully Extended

#### tall tower



#### features:

- Tall tower crane
- Worm gear winch 30 fpm
- 2-Part line (single part capable)
- Tall tower weight 900 lbs.
- Total operational range 89° (-12° to 77°)
- 20" x 18" mounting space required/15"x8" bolt pattern/ (4) 2/4" gr8 bolts
- · Hydraulic requirements 7-9 GPM @2600 psi
- Anti-two block
- 70 ft. of 1/4" dia. wire rope
- 570° of rotation
- 11' hvdraulic extension with 4' manual extension
- Single sheave design (low profile)
- Closed center/Load sensing hydraulic system
- OSHA 1810.180/ANSI B30.5 compliant
- Wireless remote control standard
- Advanced Crane Control standard

### options:

- Short tower crane 865 lbs.
- Open center hydraulic system
- LED flood light on boom tip







#### 1115 CRANE CAPACITY CHAR MAX SINGLE LINE CAPACITY IS 1940 LBS. DEDUCT FROM CAPACITI