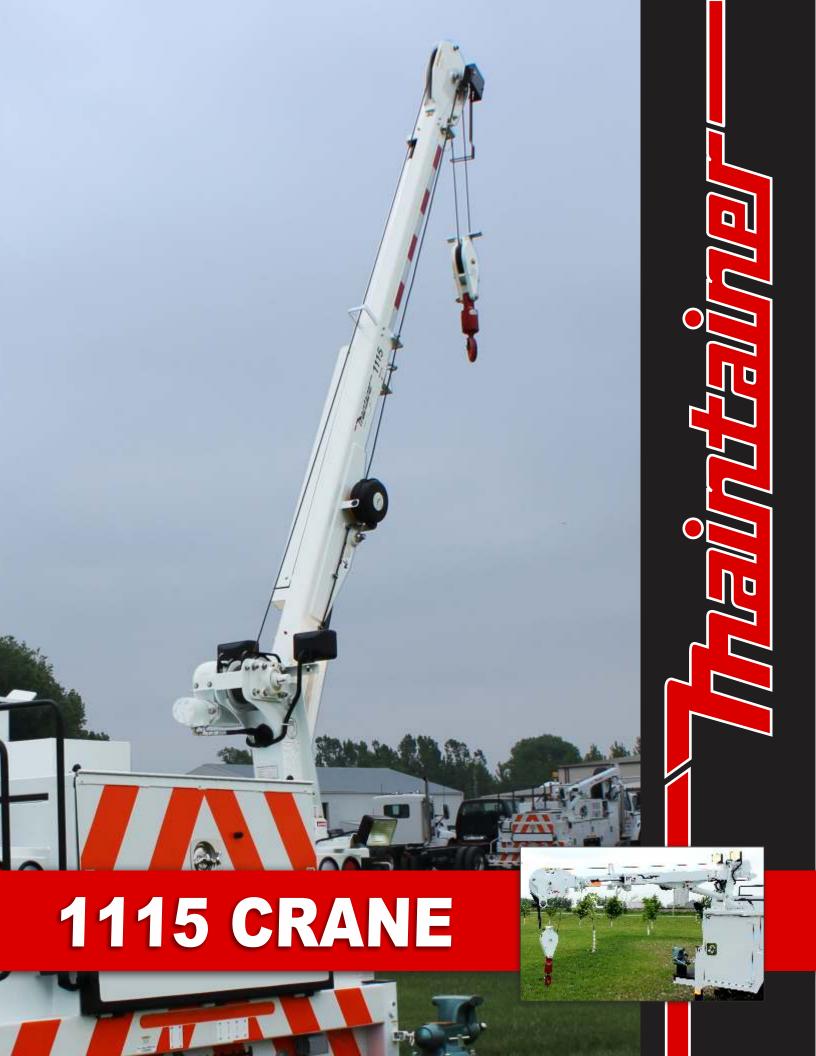

## specifications

### short tower

#### tall tower

#### features:

- Tall tower crane
- Worm gear winch 30 fpm
- 2-Part line (single part capable)
- Tall tower weight 900 lbs.
- Total operational range 89° (-12° to 77°)
- 20" x 18" mounting space required/15"x8" bolt pattern/ (4) 2/4" gr8 bolts
- · Hydraulic requirements 7-9 GPM @2600 psi
- Anti-two block
- 70 ft. of 1/4" dia. wire rope
- 570° of rotation
- 11' hvdraulic extension with 4' manual extension
- Single sheave design (low profile)
- Closed center/Load sensing hydraulic system
- OSHA 1810.180/ANSI B30.5 compliant
- Wireless remote control standard
- Advanced Crane Control standard

### options:

- Short tower crane 865 lbs.
- Open center hydraulic system
- LED flood light on boom tip