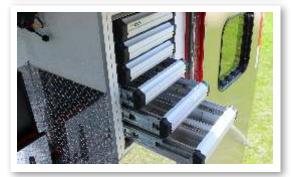

## SINGLE ACTION LATCH ASSEMBLY

Provides single-hand operation and locks the drawer in both the closed AND open positions, eliminating unwanted drawer closures when parked on uneven ground!