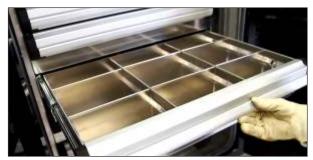

## **NO PAINT! NO RUST!**

All drawers are hemmed and constructed of lightweight, high-strength aluminum. Aluminum's impact resistance is similar to that of steel but offers better corrosion and fatigue resistance and the attractive appearance of aluminum requires no painting.

## INSTALLATION IS EASY...

And removable dividers make the space fit your needs.

YEAR NARRANT

Standard telescoping galvanized top shelf can expand your workspace up to 4-3/4" on each side