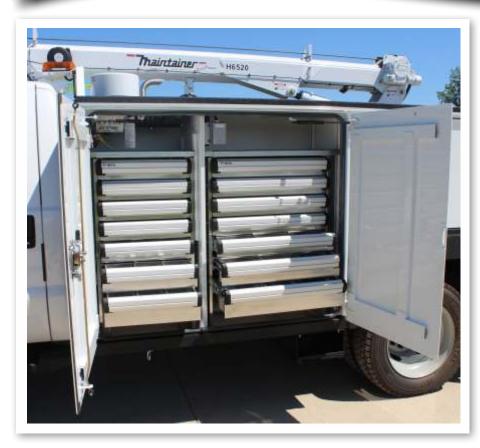

### DUALOCK<sup>™</sup> SETS THE STANDARD FOR TOOL AND COMPONENT STORAGE

DuaLock<sup>™</sup> Drawers from Maintainer are precision-crafted from lightweight, high-strength aluminum. Drawer assemblies rated at 300 lb. mobile to 500 lb. static are standard across the entire line of drawer size options. This ensures a solid, durable platform to organize all your supplies!

## STANDARD SETS ARE ALWAYS IN STOCK!

- Drawer heights from 3" to 12"
- Drawer widths from 13" to 48"
- Standard drawer depth is 16" usable, 18" overall

But...custom depths are available to fit your available space

### INSTALL DUALOCK™ IN YOUR:

- Mechanics Trucks
- Emergency Vehicles
- Service Vans
- Mobile Workshop

ONE CLICK unlocks the closed drawer...

ONE CLICK locks the drawer open!