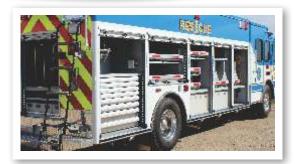

### INSTALL DUALOCK™ IN YOUR:

- Mechanics Trucks
- Emergency Vehicles
- Service Vans
- Mobile Workshop

ONE CLICK unlocks the closed drawer...

ONE CLICK locks the drawer open!