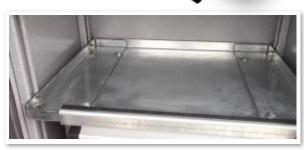

## INSTALLATION IS EASY...

And removable dividers make the space fit your needs.

YEAR NARRANT

Standard telescoping galvanized top shelf can expand your workspace up to 4-3/4" on each side