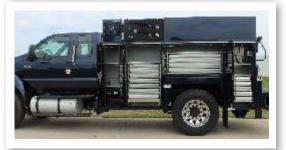

### INSTALL DUALOCK™ IN YOUR:

- Mechanics Trucks
- Emergency Vehicles
- Service Vans
- Mobile Workshop

ONE CLICK unlocks the closed drawer...

ONE CLICK locks the drawer open!