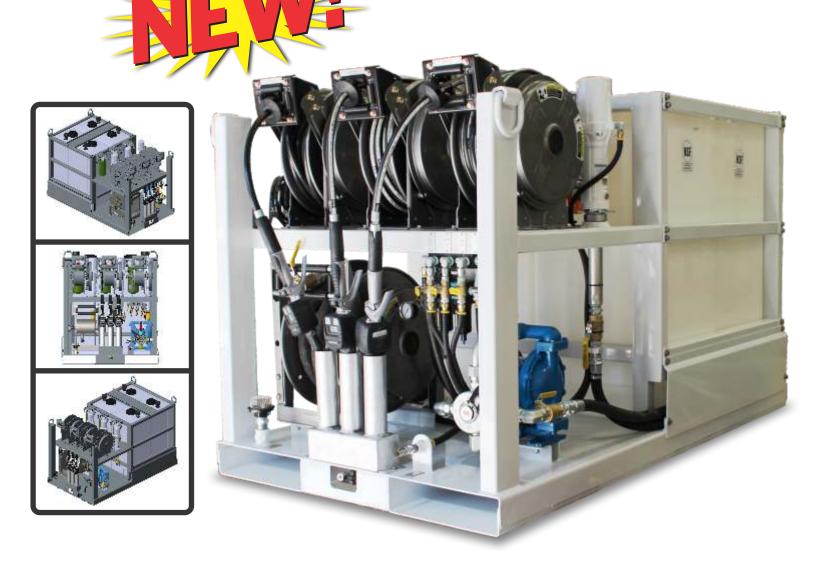

## LUBE SKID

SKID DIMENSIONS: 75"L x 42"W x 49"H SKID WEIGHT EMPTY: 1,312 lbs

## features:

- (3) 55 gallon poly oil tanks
- (1) 55 gallon waste oil tank
- 5:1 air pumps for new oil products
- 1/2" x 50' spring rewind oil hose reels
- 1" air diaphragm waste oil pump
- 1" x 30' spring rewind waste oil reel
- Filter screen for waste oil hose
- (3) Metered nozzles for new oil products

- (3) In-line heavy duty filters on new oil products
- Aluminum air manifold for pump operation
- (4) Heavy-duty tie-down/lifting rings
- Forklift pockets for ease of loading and unloading - located at both ends
- Hose reel mounting shelf at rear of skid
- Primed and painted standard color white