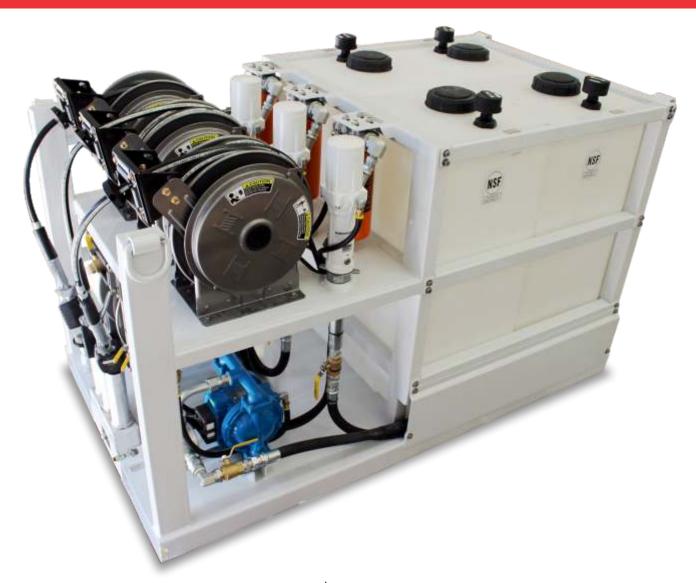

## LUBE SKID

SKID DIMENSIONS: 75"L x 42"W x 49"H SKID WEIGHT EMPTY: 1,312 lbs

## features:

- (3) 55 gallon poly oil tanks
- (1) 55 gallon waste oil tank
- 5:1 air pumps for new oil products
- 1/2" x 50' spring rewind oil hose reels
- 1" air diaphragm waste oil pump
- 1" x 30' spring rewind waste oil reel
- Filter screen for waste oil hose
- (3) Metered nozzles for new oil products

- (3) In-line heavy duty filters on new oil products
- Aluminum air manifold for pump operation
- (4) Heavy-duty tie-down/lifting rings
- Forklift pockets for ease of loading and unloading - located at both ends
- Hose reel mounting shelf at rear of skid
- Primed and painted standard color white